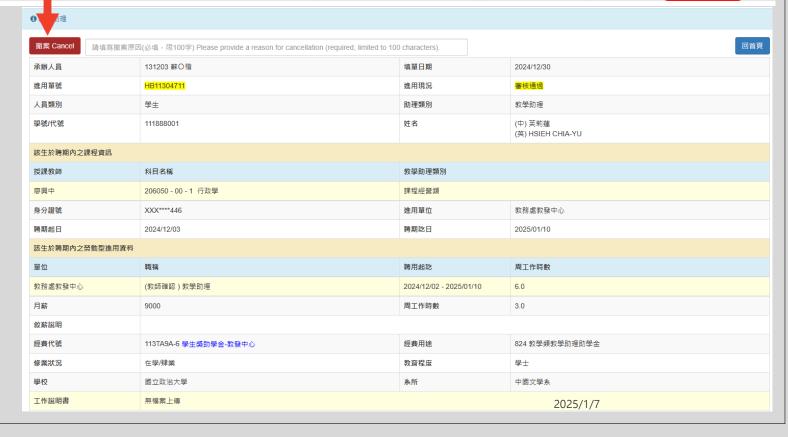

- If the instructor changes their mind, click on [Cancel] (red box).
- Fill in the reason for cancellation on the below page, then click on [Cancel] (red arrow).