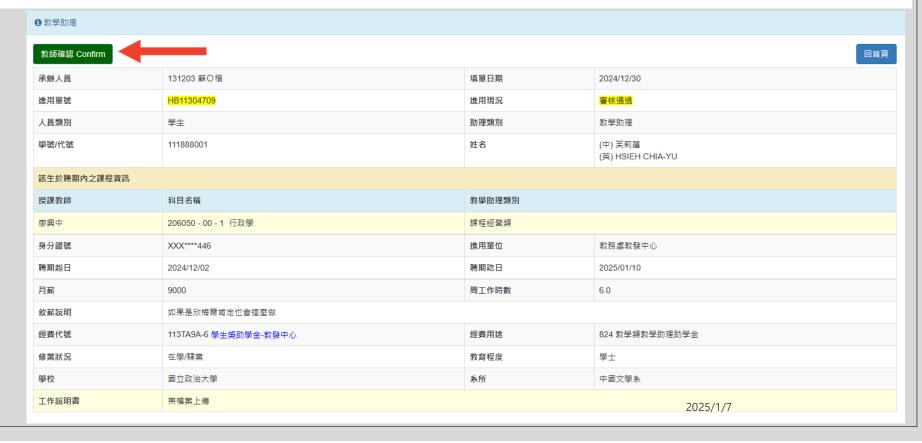

- Once logged in, you will see the above image.
- Search for the personnel you wish to confirm and click on [Confirm] (red box). The below image will appear.
- After confirming the information is correct, please click on [Instructor Confirm] (red arrow).